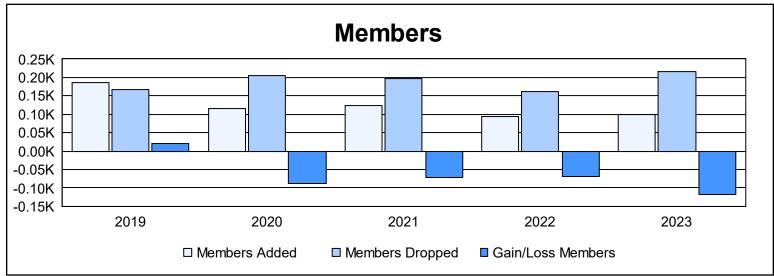

District 335 D As of June 2023 Cumulative

| Year      | New<br>Clubs | Dropped<br>Clubs | Gain/<br>Loss<br>Clubs | New<br>Members | Charter<br>Members | Reinstate<br>Members | Transfer<br>Members | Total<br>Member<br>Added | Total<br>Members<br>Dropped | Gain/<br>Loss<br>Members |
|-----------|--------------|------------------|------------------------|----------------|--------------------|----------------------|---------------------|--------------------------|-----------------------------|--------------------------|
| 2018-2019 | 0            | 0                | 0                      | 183            | 0                  | 1                    | 2                   | 186                      | 166                         | 20                       |
| 2019-2020 | 0            | 2                | -2                     | 101            | 1                  | 6                    | 8                   | 116                      | 205                         | -89                      |
| 2020-2021 | 0            | 0                | 0                      | 120            | 0                  | 3                    | 0                   | 123                      | 196                         | -73                      |
| 2021-2022 | 0            | 1                | -1                     | 90             | 0                  | 3                    | 1                   | 94                       | 163                         | -69                      |
| 2022-2023 | 0            | 3                | -3                     | 98             | 0                  | 1                    | 0                   | 99                       | 216                         | -117                     |
| Average   | 0            | 1                | -1                     | 118            | 0                  | 3                    | 2                   | 124                      | 189                         | -66                      |